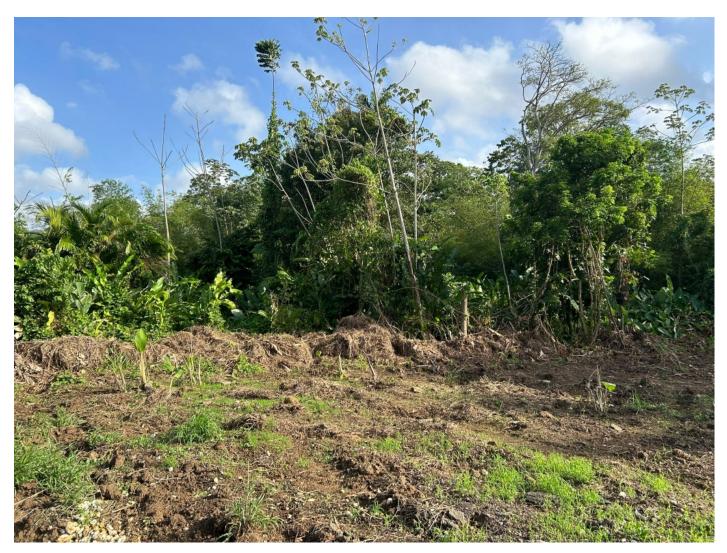

## **PROPERTY INFORMATION:**

Calling all Bargain Hunters, capitalize on a fantastic opportunity.

Flat Residential Parcel of Land nestled in a rustic neighborhood Features: Land Size: 7,644.59 sq.ft. Tenure: Freehold Shape: Quadrilateral Torrecilla Gardens is located along the By-Pass Road opposite the Windsor Heights Development. Located off 2nd Ave, Wallace Road is a gravel road with electricity polls and street lights already in place.