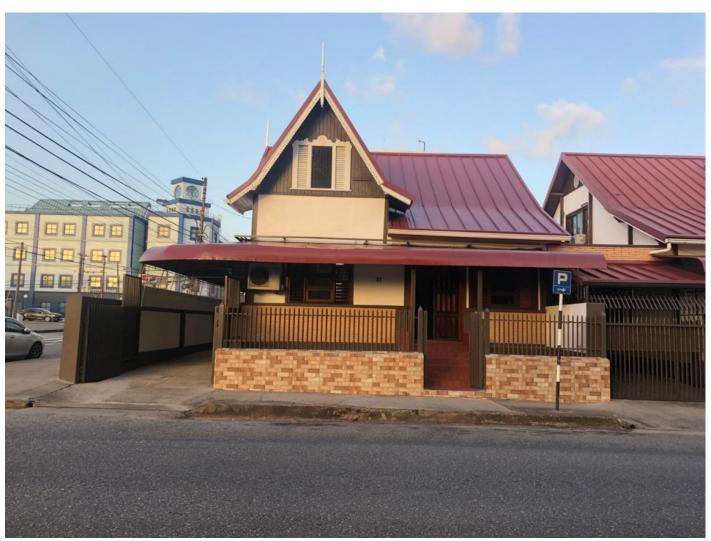

# 765, VICTORIA SQUARE EAST, PORT OF SPAIN 13,000.00 TTD

#### PROPERTY INFORMATION:

Single storey building conveniently located with high visibility

Features: Spacious Single Storey Office Building Size: Approximately 1,200 sq.ft. Tiled Floors and Air-conditioned throughout Onsite Parking Configured with: 4 Offices An Open Plan Space Kitchenette 1 Full Bathroom and 1 Washroom Street Parking is also available.