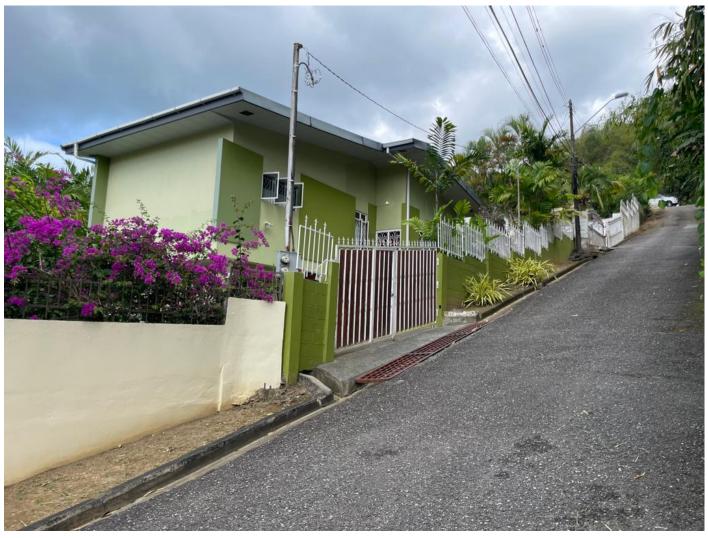

## 757, PHILLIP CHARLES ROAD, PETIT VALLEY 2,800,000.00 TTD

| PROPERTY INFORMATION: |                                                |
|-----------------------|------------------------------------------------|
| Address               | : Phillip Charles Road, Petit Valley, Trinidad |
| Category              | : Residential Sale                             |
| Туре                  | : For Sale                                     |
| Number bathrooms      | : 4                                            |
| Number bedrooms       | : 5                                            |
| Square Feet           | : 2648.00                                      |
| Lot Size              | : 5774 sqft                                    |
| Number of Floors      | : 2                                            |
|                       |                                                |

## **PROPERTY INFORMATION:**

"Stop Searching Start Living " Classic 2 Storey Home . Inclusive of an Annex, Covered Carport Income Generating Potential.

Upper Level includes: 3 Bedrooms, 2 Bathrooms, Kitchen, Living Room, Dining Rooms, Study and Laundry Size: 1,594 sq.ft Lower Level: Self-contained 1 Bedroom Apartment 1 Bathroom with a Kitchen / Dining Area Size: 649 sq.ft. Annex: Comprises of A Studio Apartment with Kitchenette and Bathroom Size: 174 sq.ft. Total Size of House & Annex: 2,648 sq.ft. Land Size: 5,774 sq.ft. (Freehold) Look no more this charmer has lots of character . Located off the Morne Coco Road with easy access to the Diego Martin Highway, Grocery , Schools and a Medical Clinic are in close proximity.