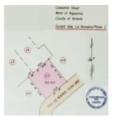

## **PROPERTY INFORMATION:**

Address : Phase 2, Sunset Vale off Pond Street, La Romaine, Trinidad

Category : Land Sale

Type : For Sale

Is Feature : Yes

Square Feet : 5005.26

#### PROPERTY INFORMATION:

Land Only Features: • 5,005.26 sq.ft. • Freehold Land • Residential

: 5005.26 sqft

PRICE REDUCED TO: TT\$600,000 Located in Phase 2 Sunset Vale on Pond Street, this parcel of land has easy access to the Southern Main Road and South Truck Road mere minutes away. An opportunity to build your Dream Home!