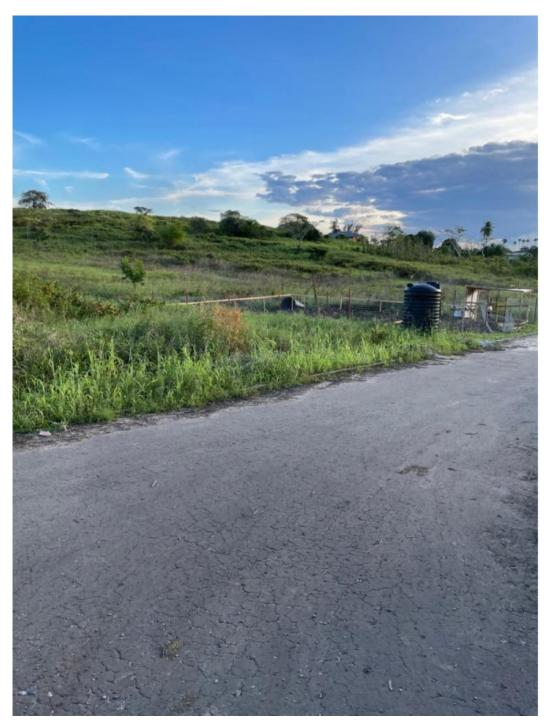

#### PROPERTY INFORMATION:

Land Only Features: • 5,005.26 sq.ft. • Freehold Land • Residential

: 5005.26 sqft

PRICE REDUCED TO: TT\$600,000 Located in Phase 2 Sunset Vale on Pond Street, this parcel of land has easy access to the Southern Main Road and South Truck Road mere minutes away. An opportunity to build your Dream Home!