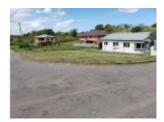

## **PROPERTY INFORMATION:**

Land Only Features: • 5,951.42 sq.ft. • Freehold Land • Residential

PRICE REDUCED TO: TT\$800,000 Located in Phase 1 Sunset Vale on Pond Street, this Flat Corner Parcel of land is situated in an up and coming neighbourhood with newly constructed homes. There is easy access to the Southern Main Road and South Truck Road mere minutes away. An opportunity to build your Dream Home!