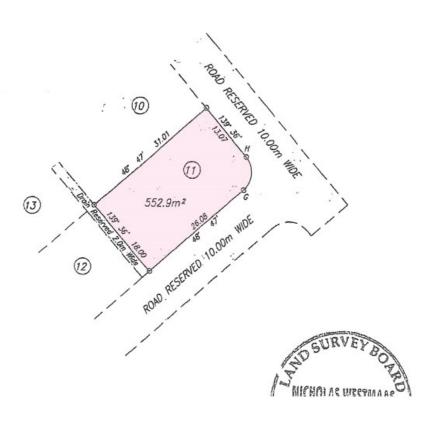

## **PROPERTY INFORMATION:**

Address : Pond Street, Sunset Vale Phase 1, La Romaine, Trinidad

Category : Land Sale
Type : For Sale
Is Feature : Yes
Square Feet : 5951.42
Lot Size : 5951.42 sqft

## **PROPERTY INFORMATION:**

Land Only Features: • 5,951.42 sq.ft. • Freehold Land • Residential

PRICE REDUCED TO: TT\$800,000 Located in Phase 1 Sunset Vale on Pond Street, this Flat Corner Parcel of land is situated in an up and coming neighbourhood with newly constructed homes. There is easy access to the Southern Main Road and South Truck Road mere minutes away. An opportunity to build your Dream Home!